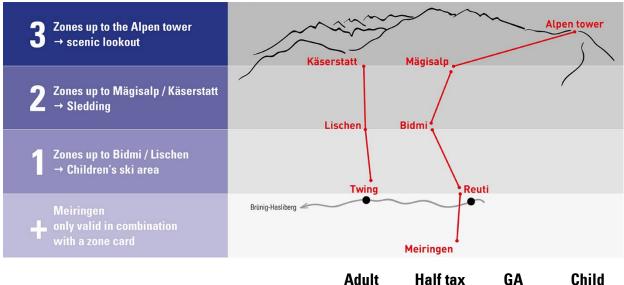

## Valid for use on all of the cable cars on 6 days of your choice for one year from the date of issue.

**6-day hiking pass** (3+ Zones)

 Adult
 Half tax
 GA
 Child

 150.00
 120.00
 100.00
 50.00

## Information regarding the 6-day hiking pass:

- Hiking passes allow unlimited rides on the purchased zones (3+ zones)
- Dogs travel free of charge (except cable car: Meiringen-Hasliberg Reuti where they travel for half price)
- Bike transport to M\u00e4gisalp and K\u00e4serstatt are included (Summer)
- Hiking passes include free transport on the post bus between Hasliberg Reuti and Brünig-Hasliberg
- Childrens' prices are valid from the 6th to 16th birthday
- Children between 6 and 16 travel for free with the SBB Junior or childs' accompanying ticket, as long as one parent / escort has the same ticket.
- The 6-day hiking pass are issued on a contactless KeyCard with a deposit of CHF 5.00.
- Not valid on ski lifts and chairlifts. Not valid for skiing.